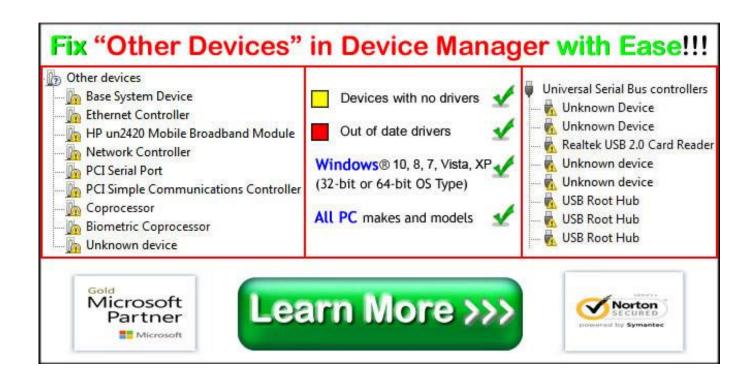

## DOWNLOAD

2/3

Under "Other Devices", right- click on "PCI Simple Communications Controller" and select Properties.. Resolve PCI Simple Communications Controller driver issues To resolve this, you need to download and install the latest PCI Simple Communications Controller Driver for your computer.. The latest Intel ME driver is May 30, 2014 - The error is generated by the system because of a broken path of the Driver file.. Click on Start -> Control Panel -> System Go to Hardware Tab and click on Device Manager.. How to fix it? To resolve this issue, install the Intel® Management Engine Interface driver for your Intel® NUC.